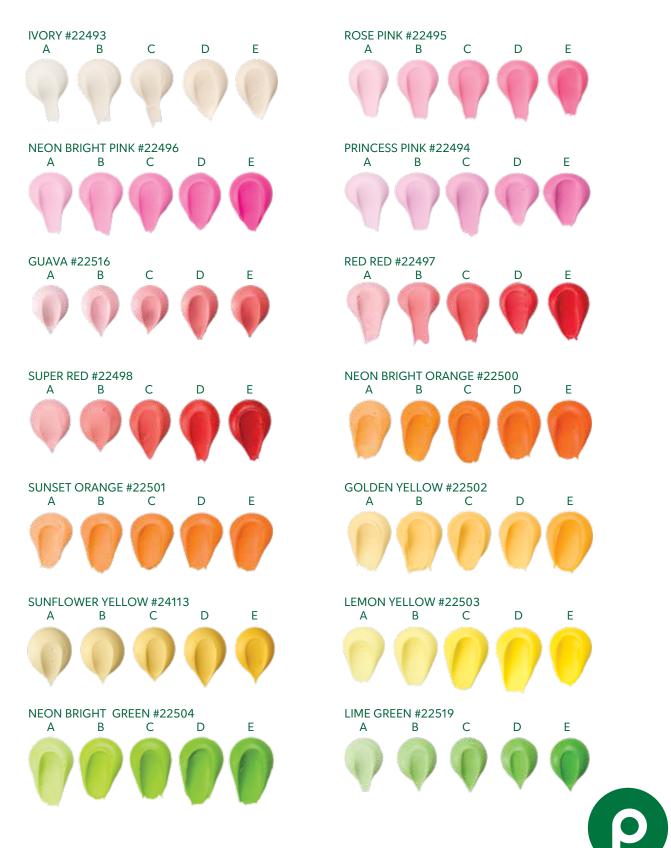

## The icing on the cake.

We can help you carry your selected colors through to your cake's icing. Just bring in a swatch of fabric or ribbon and we can match it. We can also assist you in choosing a complementary accent color.

NOTE: Icing color may vary depending on icing chosen. Colors will be lighter in Whipped Toppings. ©2019 DecoPac