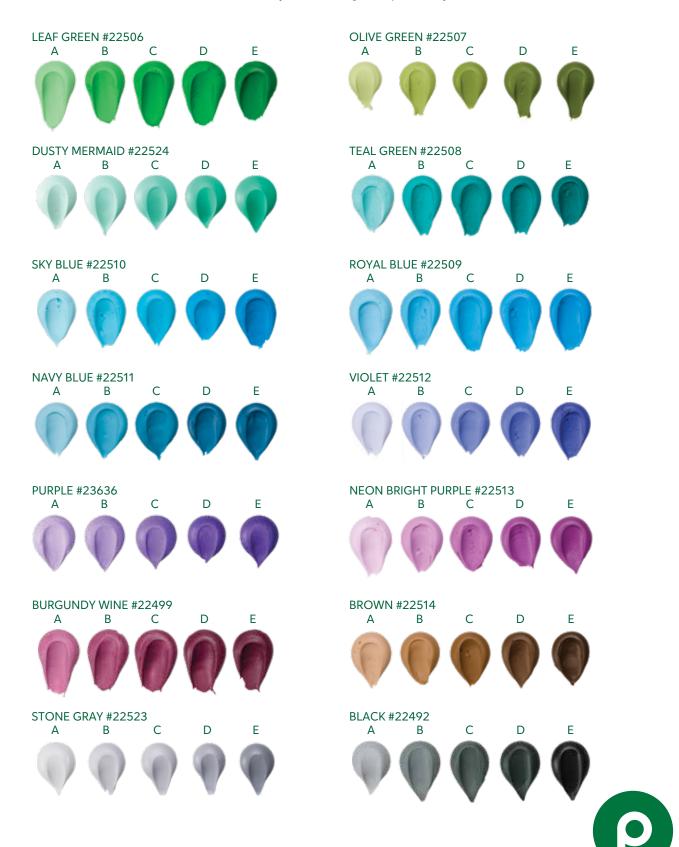

## The icing on the cake.

We can help you carry your selected colors through to your cake's icing. Just bring in a swatch of fabric or ribbon and we can match it. We can also assist you in choosing a complementary accent color.

NOTE: lcing color may vary depending on icing chosen. Colors will be lighter in Whipped Toppings. ©2019 DecoPac